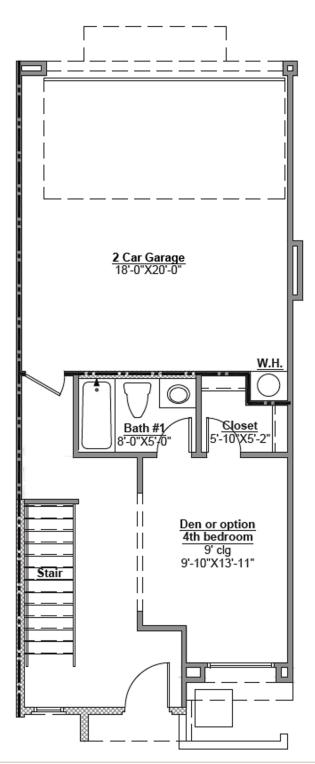

**Plan E** 3 - 4 Bed | 4.5 Bath | 1,835 Sq. Ft.

Level One

囼

This is not an offer to sell, but is intended for information only. The developer reserves the right to make modifications in materials, specifications, plans, designs, pricing, scheduling and delivery of the homes without prior notice. All dimensions are approximate and subject to normal construction variances and tolerances. Plans and dimensions may contain minor variations from floor to floor. Dimensions are maximum overall subject cutouts. We reserve the right to make changes in accordance with the applicable offering plan. Exclusively represented by Coldwell Banker Premier Realty.